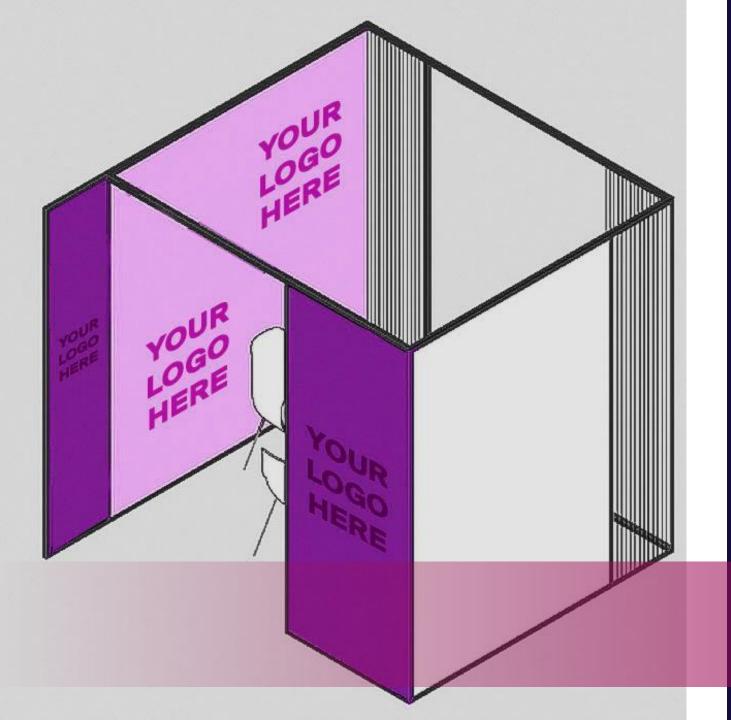

#### **INDOOR SINGLE MODULE**

200x250

2 Market badges + 1 at discounted rate

Booth equipment: 1 table, 4 chairs, 1 closet, panels, sound isolating plasterboard, Wi-fi connection

5% discount on advertising

€ 2.100