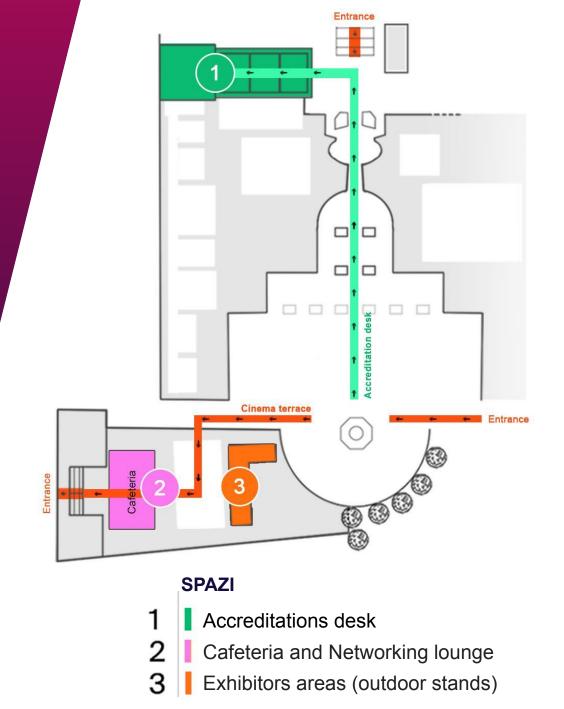

#### **SPAZI**

1 Palazzo Barberini (via delle Quattro Fontane, 13)

Cinema Barberini (Piazza Barberini, 24/26)

#### **Ground Floor > Cinema Terrace**

Palazzo Barberini | Cinema Barberini The two main locations becoming one!

The Cinema Barberini is directly accessible from the courtyard at the main entrance of Palazzo Barberini, via its brandnew terrace. The terrace hosts a series of outdoor stands and a cafeteria, and networking lounge facing Piazza Barberini.

Accreditations Desk at Sala delle Colonne straight on, along the arcade, on the left.