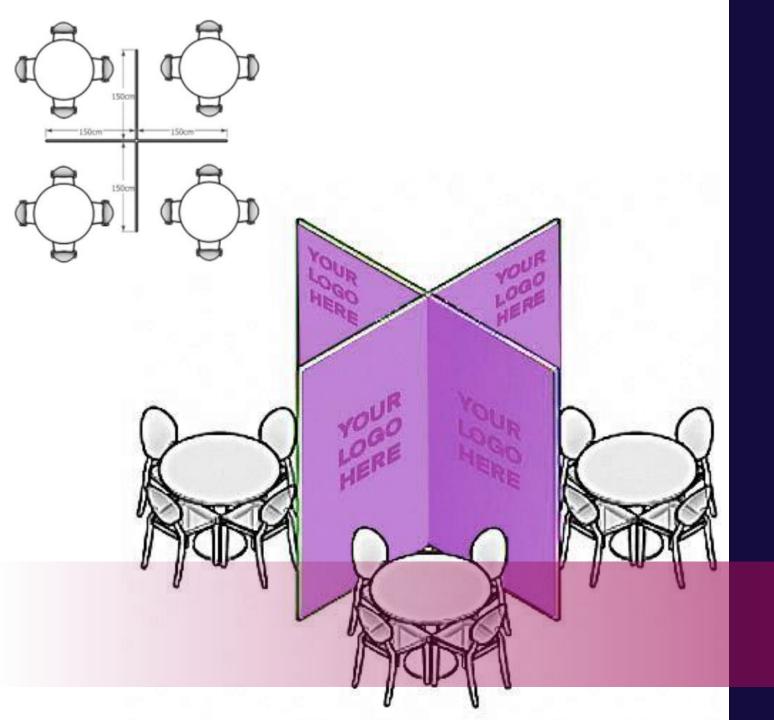

### «X» Module

#### FREE STANDING «X»

DIMENSIONS 300 x 300 cm

#### **FURNITURE & EQUIPMENT**

4 tables; 16 chairs
Wi-fi connection
4 market badges, + 1 at
discounted rate

€ 5.200