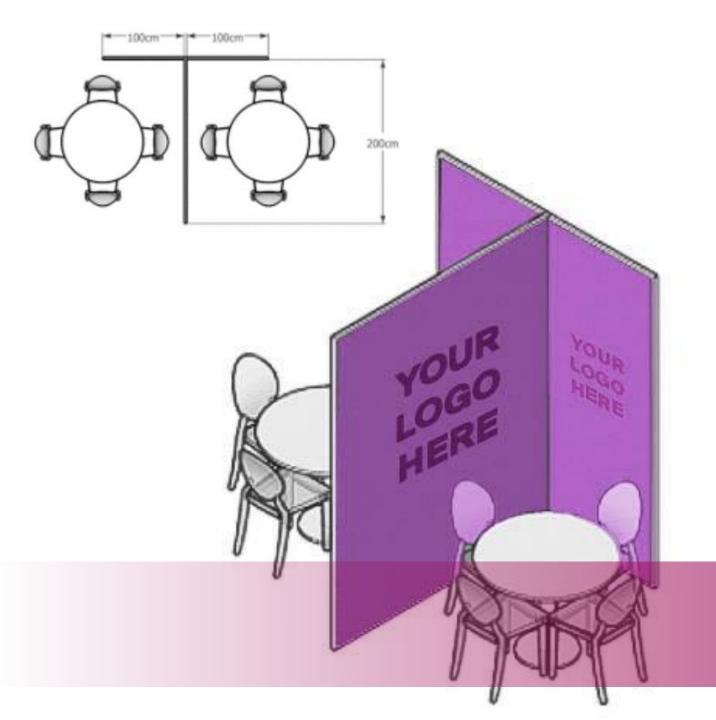

### «T» Module

FREE STANDING «T»

DIMENSIONS 200 x 300 cm

**FURNITURE & EQUIPMENT** 

2 tables ; 8 chairs
Wi-fi connection
2 market badges + 1 at
discounted rate

€ 2.600