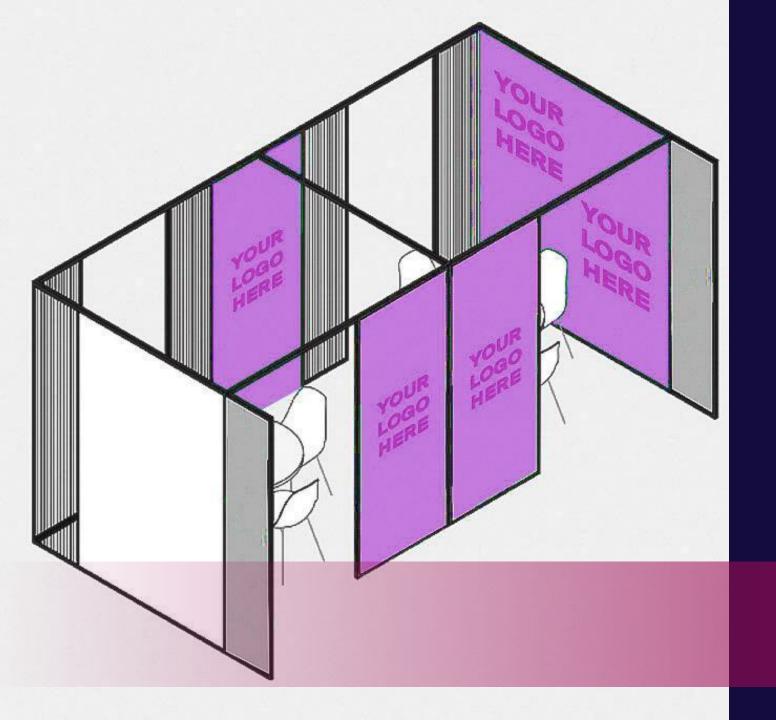

#### **INDOOR DOUBLE MODULE**

200x500

3 Market badges+ 2 at discounted rates

Booth equipment: 2 tables, 8 chairs, 1 closets, panels, sound isolating plasterboard, Wi-fi connection.

10% discount on advertising

€ 4.200