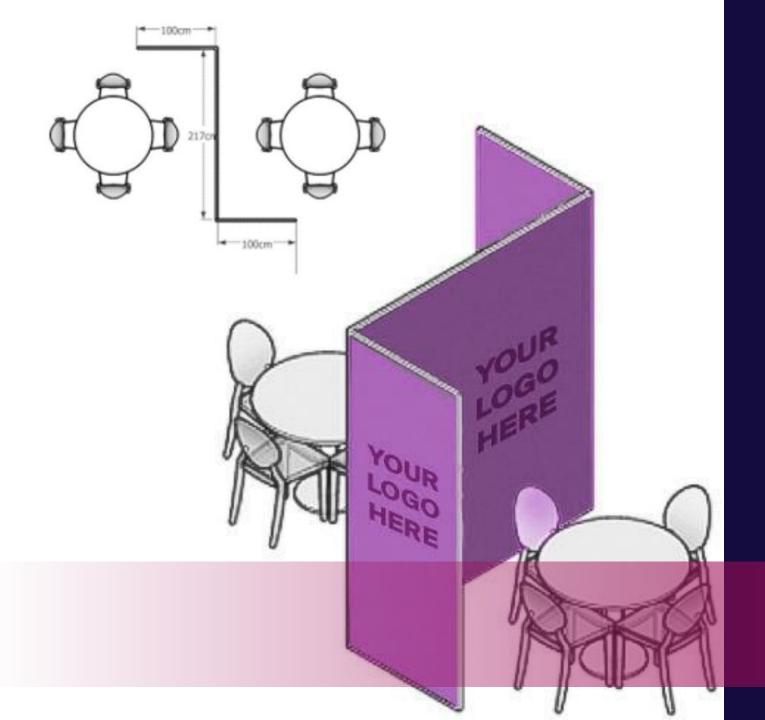

### «Z» Module

#### FREE STANDING «Z»

DIMENSIONS 200 x 200 cm

#### FURNITURE & EQUIPMENT

2 tables; 8 chairs
Wi-fi connection
2 market badges + 1 at
discounted rate

€ 2.600