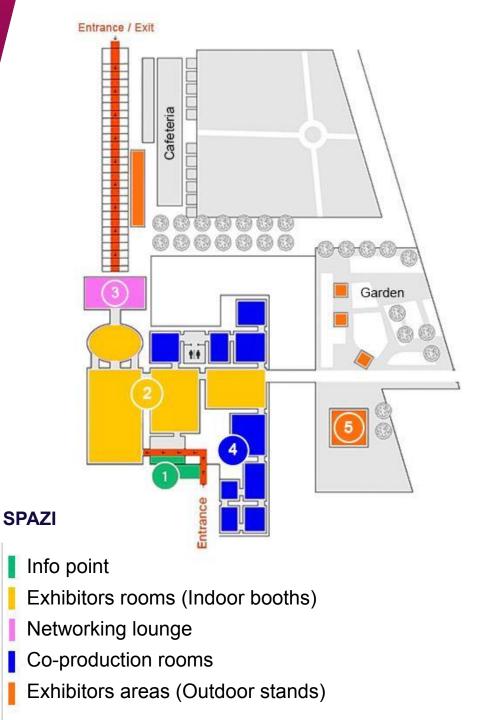

#### First Floor

Two main entrances to the first floor, from the arcade and from the helicoidale steps.

First floor features:

9 rooms dedicated to the co-production market and Pitching Forum meetings

4 rooms dedicated to Exhibitors (indoor booths)

1 networking lounge

1 info point

1 cafeteria

1 bar

Exhibitors areas in the gardens