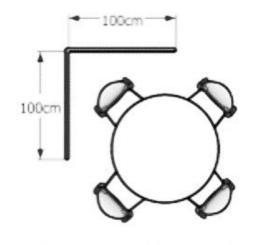

### «L» Module

FREE STANDING «L»

DIMENSIONS 100 x 100 cm

**FURNITURE & EQUIPMENT** 

1 table; 4 chairs
Wi-fi connection
1 market badge + 1 at
discounted rate

€ 1.300