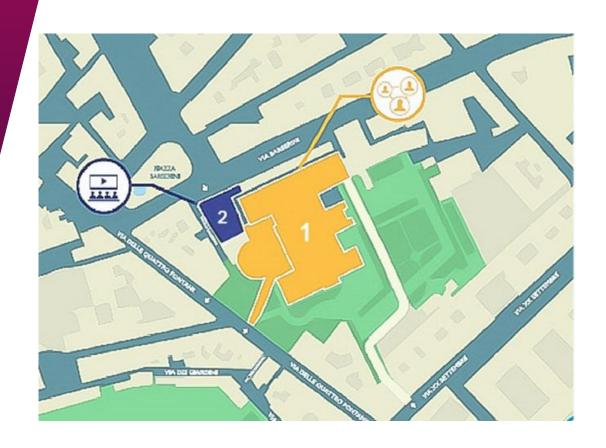

#### **SPAZI**

1 Palazzo Barberini (via delle Quattro Fontane, 13)

Cinema Barberini (Piazza Barberini, 24/26)

#### **Ground Floor > Cinema Terrace**

Palazzo Barberini | Cinema Barberini The two main locations becoming one!

The Cinema Barberini is directly accessible from the courtyard at the main entrance of Palazzo Barberini, via its brandnew terrace. The terrace hosts a series of outdoor stands and a cafeteria, and networking lounge facing Piazza Barberini.